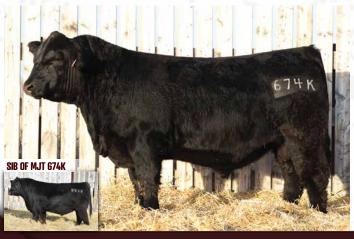

LOT 674

## MJT 301C IMPRESSIVE 674K

DEC 27 WT **1970** 

REG #: 2292692

TATTOO: MJT 674K

DOB: April 28 2022

SIRE: MJT IMPRESSIVE 813F

MAF FIRST IMPRESSION 4420 DMM BLACKCAP ESSENCE 7Y MAF

DAM: MJT BONNIE 301C

DFCC 176W SIZZLER 52Y MJT BONNIE 123W

#### PARENT VERIFIED

This cow likes to throw a little extra punch behind her calves and this cow bull is definite proof of that. Nice frame sized bull, with some wicked shaggy hair and a big top on him, he makes for an interesting breeding piece.