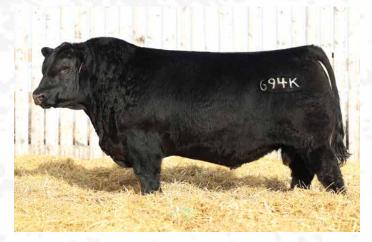

CALVING EASE: ★ ★ LOT 698

MJT 185Y CLASSIC 698K

REG #: 2282298

TATTOO: MJT 698K | DOB: May 07 2022

SIRE: DMM CANADIAN CLASSIC 12G

DAMERON C-5 AMERICAN CLASSIC

DMM MISS ESSENCE 5C

**DAM: MJT 185Y** 

GEIS KODIAK 53'07 **MJT MARIE 527T** 

#### PARENT VERIFIED

698K is out of an older female with a long history of solid bulls in the sale. Moderate, big middled, extra bone, and some serious muscle shape. The fundamentals that make a great herd sire are all there.