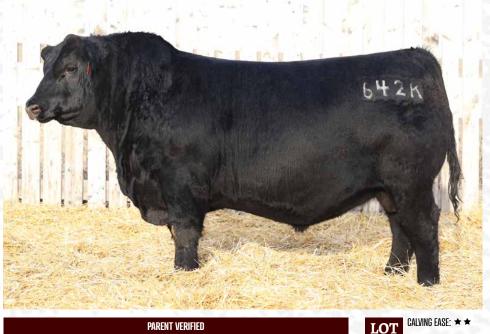

LOT 641

CALVING EASE: ★★

## MJT 68G REAL ESTATE 641K

DEC 27 WT **1770** 

REG #: 2292701 | TATTOO: MJT 641K | DOB: April 16 2022

SIRE: KUEBER REAL ESTATE GOG

**BROOKING REAL ESTATE 6072** KUEBER WHISKEY GIRL 592A

DAM: MJT CHIMES 68G

JAYMARANDY HARD EVIDENCE 626D

**MJT CHIMES 430Z** 

#### PARENT VERIFIED

This Real Estate son is smooth made, long spined and has some serious bone underneath him. It's always fun watching these spring born, low birthweight bulls grow out, so don't miss your chance to get eyes on him.