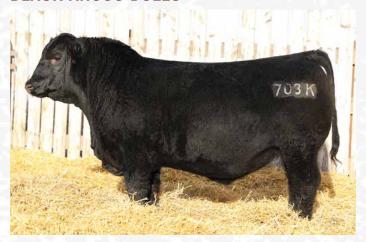

## MJT 35G CHARLO JR 703K

DEC 27 WT **1840** 

REG #: 2292707 | TATTOO: MJT 703K | DOB: May 09 2022

SIRE: MJT CHARLO 201H

**BLAIRSWEST CHARLO 28E** JAYMARANDY GRACE 808F

DAM: MJT ERICA 35G

**BAR-H CROSSFIRE 29C MJT ERICA 662E** 

#### PARENT VERIFIED

703K is soggy, long bodied, and good footed. Going back to one of the top cows on the place these days, he has style and top to spare.

CALVING EASE: ★ ★ LOT 706