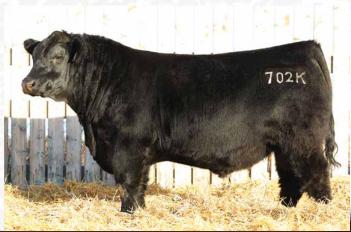

LOT 702

CALVING EASE: \*

## PARENT VERIFIED

This high volume, growthy bull is a great for those looking to add some extra bulk to their calves. Maternally backed, good haired, and solid footed.

CALVING EASE: \*