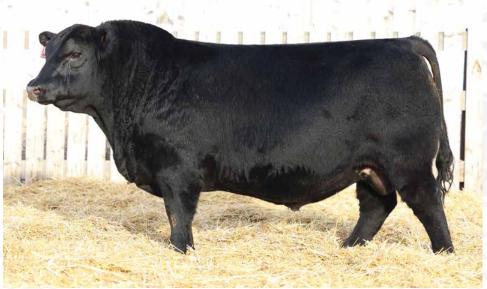

SIBLING OF MJT 614K

#### PARENT VERIFIED

This bull is one that's truly hard to miss when you go through the offering, extremely stylish with a load of rib shape and hip, it's hard to imagine how they can be as smooth made and balanced as he is. A real power option, this bull is out of a Charlo daughter that's likely our next donor cow. She's moderate made but weans off one of the best calves every year with a heifer that is top of the replacement pen this year. This one gets us excited.