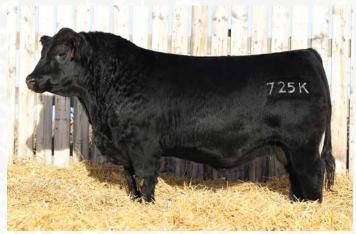

LOT 725

CALVING EASE: ★★

## MJT 828F CHARLO 725K

REG #: 2282268

TATTOO: MJT 725K

DOB: May 21 2022

SIRE: BLAIRSWEST CHARLO 28E

**COLEMAN CHARLO 0256** BAR-E-L ERICA 74A DDF

DAM: MJT CHIMES 828F

MAF FIRST IMPRESSION 4420 **MJT CHIMES 507Z** 

#### PARENT VERIFIED

This bull has loads of hair, is good footed, and backed by a nice uddered dam. He's stout made, big boned, and long spined. Another nicely muscled