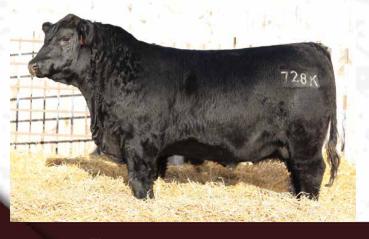

## MJT 504Z CHARLO 728K

DEC 27 WT **1785** 

REG #: 2300345

TATTOO: MJT 728K

DOB: May 21 2022

SIRE: MJT CHARLO 201H

**BLAIRSWEST CHARLO 28E JAYMARANDY GRACE 808F** 

DAM: MJT DUCHESS 504Z

MJT KODIAK 332X

MJT DUCHESS ESSOTERIC 519T

#### PARENT VERIFIED

Another bull backed by longevity; this thick, big-middled bull is one to watch for. The dams been around for awhile for a reason. She makes them right.

LOT 732

CALVING EASE: ★★