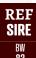

## CHAROLAIS REFERENCE SIRES

## ELDER'S HURRICANE 54H

REG #: MC794841

KLR 54H | DOB: January 22 2020

SIRE: HVA FALCON 250F

TURNBULLS DUTY-FREE 358D

**HVA RHONDA 250D** 

DAM: ELDER'S WAHKEMO 77E

ELDER'S BLACKJACK 788B ELDER'S WAHKEMO 241A

With the addition of the Charolais into the MJT herd, we needed herd sires to service the new additions. Mick found Hurricane at the well-known Elders herd and figured he'd be a great breeding piece. His sound structural make up, exceptional shape, and strong maternal bloodlines have us excited about his progenies futures