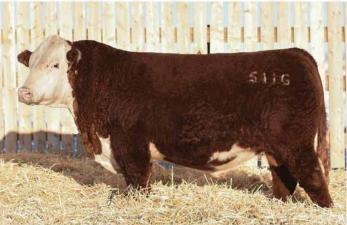

LOT 802

CALVING EASE: ★★

## MJT 667H ROCKY 802K

DEC 27 WT 1950

REG #: C03095995 | TATTOO: MJT 802K | DOB: January 04 2022

SIRE: MJT ROCKY 511G

MLL 10Y ROCKY ET 225D MJT MISS HOMEGROWN ET 103C

DAM: MJT 646 POLLY ET 667H

CHURCHILL ROCK 646D ET MJT MISS POLLY 125S

#### PARENT VERIFIED | HETERO POLLED | PIGMENT: 80%R: 100%L

This bull is a heavy hitter in the maternal department. His dam produced a feature bull for the sale last year, and a real good one again this go around. To top it off, he's out of a homeraised bull that we really like the females out of, a daughter just sold to Mexico for \$12,000 so others think the same too. Loose hided, deep sided, and thick topped, this fellas one to mark down.