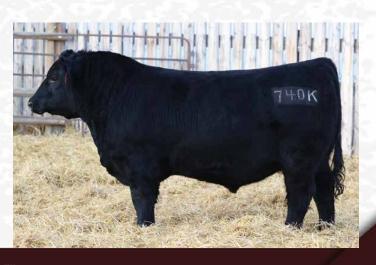

DEC 27 WT 1805

REG #: 2292708

TATTOO: MJT 737K DOB: May 24 2022

SIRE: MJT CHARLO 201H

**BLAIRSWEST CHARLO 28E JAYMARANDY GRACE 808F** 

DAM: MJT BARBARA ROSE 69D

DFCC 176W SIZZLER 52Y MJT BARBARA ROSE 564Z

LOT 740

CALVING EASE: ★★

MJT 314C CHARLO 740K

1670

REG #: 2284320

TATTOO: MJT 740K DOB: May 30 2022

SIRE: BLAIRSWEST CHARLO 28E

**COLEMAN CHARLO 0256** BAR-E-L ERICA 74A DDF

DAM: MJT ELNORA 314C