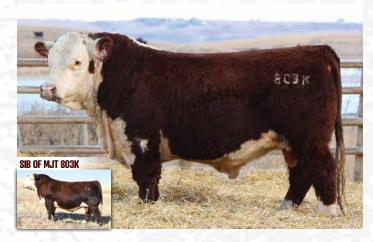

fer to sell going to Mexico to be a foundation donor cow.



## MLL 10Y ROCKY ET 225D

REG #: CO3026143

ANJU 225D | DOB: March 18, 2016

SIRE: NJW 738 W18 HOMETOWN 10Y ET

SHF WONDER M326 W18 ET NJW P606 72N DAYDREAM 73S

DAM: MJT MISS POLLY 125S

**REMITALL PILGRIM 93P** MJT MISS 7M MERLIN 225P

Rocky has drawn international interest and became a sensation when he won the 2018 Polled Hereford Show at Agribition and the Hereford Champion of the World title. Rocky is the type of bull we strive for at MJT. He is long bodied, deep, square hipped, and big topped. Combine those traits with a dark cherry color, we believe he is a package that combines performance with showability. His sons have been some of the best we have raised yet, and the consistency of his calves is outstanding.















LOT 802

CALVING EASE: ★★

## MJT 667H ROCKY 802K

DEC 27 WT 1950

REG #: C03095995 | TATTOO: MJT 802K | DOB: January 04 2022

SIRE: MJT ROCKY 511G

MLL 10Y ROCKY ET 225D MJT MISS HOMEGROWN ET 103C

DAM: MJT 646 POLLY ET 667H

CHURCHILL ROCK 646D ET MJT MISS POLLY 125S

#### PARENT VERIFIED | HETERO POLLED | PIGMENT: 80%R: 100%L

This bull is a heavy hitter in the maternal department. His dam produced a feature bull for the sale last year, and a real good one again this go around. To top it off, he's out of a homeraised bull that we really like the females out of, a daughter just sold to Mexico for \$12,000 so others think the same too. Loose hided, deep sided, and thick topped, this fellas one to mark down.

LOT 803

CALVING EASE: \*

## MJT 15C MAGNUM 803K

DEC 27 WT **2200** 

REG