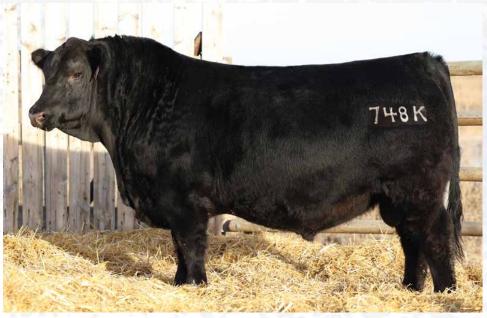

#### PARENT VERIFIED

This bull is out of another cow from the great Madame Pride cow family. This bull is built right, good haired, and thick as they come. Big topped, square based, and good muscled in a smooth made package. This one to add to the shopping list.

# MJT 725E CHARLO JR 748K

DEC 27 WT **1815** 

REG #: 2292709

TATTOO: MJT 748K | DOB: May 26 2022

SIRE: MJT CHARLO 201H

**BLAIRSWEST CHARLO 28E JAYMARANDY GRACE 808F** 

**DAM: MJT MADAME PRIDE 725E** 

20/20 IMPROVEMENT 37A DDF **BROOKING MADAME PRIDE 387** 