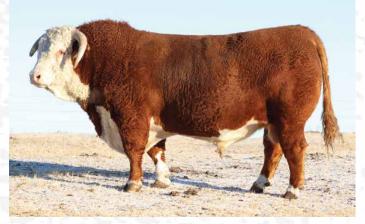

# HEREFORD REFERENCE SIRES

## ANCARES FORC BOOMER 19 TE

REG #: Y1519702

9914

September 25 2015

SIRE: FORC 29F BOOMER 18L

CS BOOMER 29F

L'ANTIQUE MISS EDGERTON 210J

**DAM: ANITAS BIFE ANCHO 33** 

**ANCARES GODUNOV 37 25** ANITAS MODEL MAN 26

When Kurt and Shannon went to Cabana Las Anitas in Uruguay and saw the program there, they knew we had to get some of these genetics into Canada. This bull was a big reason why, a National Champion out of a National Champion donor cow, he's plain good. The Uruguayan bulls have caught alot of eyes and excitement here in Canada and they're just getting started.