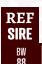

# BLAIR'S 358C 15C IRON WILL 7G

REG #: CO3061118 | BC 7G | January 26 2019

SIRE: TH 403A 475Z PIONEER 358C ET

TH 89T 755T STOCKMAN 475Z TH 71U 17Y RITA 403A

DAM: HAROLDSON'S AD JESSICA 48Y 15C

HAROLDSONS WLC RHINO ET 48Y HAROLDSON'S WS JESSICA 4T 60X

A high seller to GLM Herefords out of Nebraska, this bull was one that had a lot of things to love about him. Sound at the ground, heavy on performance without sacrificing sleep at calving. There's only one offspring in our sale but the females and bulls both sides of the border are looking special.