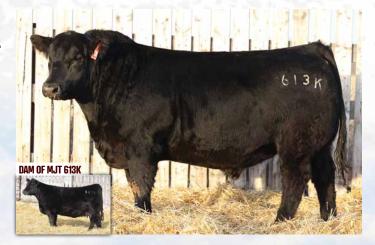

LOT 613

CALVING EASE: ★★

MJT 817F CROSS BOW 613K

BW DEC 27 WT 88 **2120**  REG #: 2250601

TATTOO: MJT 613K | DOB: January 18 2022

SIRE: MJT CROSS BOW 838F

BAR-H CROSSFIRE 29C

GREENWOOD ENVIOUS BLACKBIRD

#### PARENT VERIFIED

This bull is thick topped, big hipped and big boned. This dam knows how to raise them, as the flushmate to our MJT Impressive 813F herdsire, this bloodline is maternally bred and knows how to perform. The hair, middle, and foot on this bull, as well as the fact that these females are going to be guaranteed knockouts with some performance make this guy one to have on the list.

SIBLING OF MJT 614K