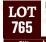

CALVING EASE: \*

## MJT 167D CHARLO 765K

DEC 27 WT **1705** 

TATTOO: MJT 765K | DOB: April 18 2022

SIRE: BLAIRSWEST CHARLO 28E

**COLEMAN CHARLO 0256** BAR-E-L ERICA 74A DDF

DAM: MJT CHIMES 167D

DFCC 176W SIZZLER 52Y

**MJT CHIMES 167Y** 

#### **SELLS WITHOUT PAPERS**

This spring born bull is long spined, deep flanked, and travels like a cat. Out of a nice moderate cow, he checks some boxes.

CALVING EASE: ★ LOT 780

MJT 164H CHARLO 780K

TATTOO: MJT 780K | DOB: April 24 2022