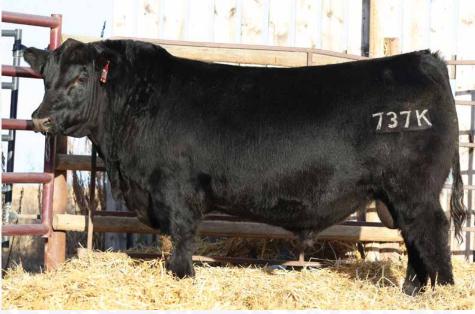

## PARENT VERIFIED

Another solid bull out of a proven cow. 732K is a big hipped, nice muscled bull who is balanced and smooth made. Good birthweight and made right.

LOT 737

CALVING EASE: ★★

MJT 69D CHARLO JR 737K

DEC 27 WT 1805

REG #: 2292708

TATTOO: MJT 737K DOB: May 24 2022

SIRE: MJT CHARLO 201H

**BLAIRSWEST CHARLO 28E JAYMARANDY GRACE 808F** 

DAM: MJT BARBARA ROSE 69D

DFCC 176W SIZZLER 52Y MJT BARBARA ROSE 564Z

LOT 740