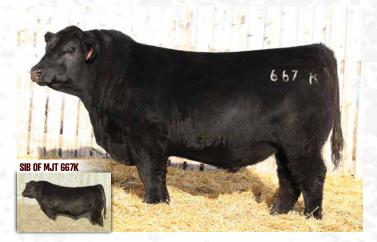

LOT 667

CALVING EASE: \*

## MJT 361C IMPRESSIVE 667K

BW 88

DEC 27 WT 2000

REG #: 2292684

| TATTOO: MJT 667K | DOB: April 25 2022

SIRE: MJT IMPRESSIVE 813F

MAF FIRST IMPRESSION 4420 DMM BLACKCAP ESSENCE 7Y MAF

DAM: MJT ELNORA 361C

20/20 TOUCHDOWN 20X

**MJT ELNORA 421Z** 

#### PARENT VERIFIED

If you're looking for a bull that will bring the A game in performance and maternal power, look no further. This dam has produced not only some great bulls but some amazing females too, including the dam to lot 680K in this years sale, and a wicked first calver this year. There's a lot of proven production here, and the bull ticks all the right boxes for us while having some extra dimension and muscle to really make him an exciting one. Don't miss out on a son from a farm favourite.