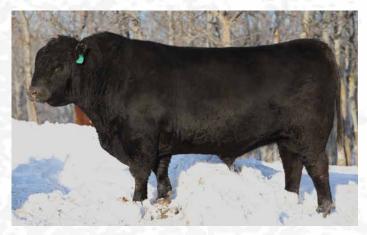

#### SPARROWS TRIMAX 41H

REG #: MC800156

SB 41H

DOB: February 09 2020

SIRE: PRO-CHAR JAMIESON 68F

SPARROWS CASINO 511C

PRO-CHAR CASTINE 12C

DAM: SPARROWS HOMBRE 155E

**BHD STOUT X41** 

SPARROWS HOMBRE 155Z

Tri-Max is a larger-framed bull we were fortunate enough to purchase frpom the 2021 Sparrow Bull Sale. We were really impressed with the females that Cam and his family were raising, and when Mick found out that his favourite female had a son in the sale he had to take a look at him. Tri-Max has exceptional width to him and heavy muscle pattern and heaps of performance. Needless to say, Mick brought this big man home, and we are all sure glad he did.