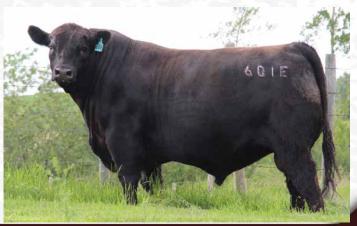

## MJT FIRST IMPRESSION 601E

REG #: 1964369 | MJTA 601E | January 03 2017

SIRE: MAF FIRST IMPRESSION 4420

DAMERON FIRST IMPRESSION M A F MISS JETSTREAM 2928

DAM: MJT QUEEN 308C

DFCC 176W SIZZLER 52Y MJT QUEEN 3W

We have used 601 for several years now as we kept him back to take the place of his sire following an early retirement due to injury. We have always liked this bulls offspring, and the daughters have become a really impressive set of young females in the herd. As a herd sire he's just how you would like them all to look. Deep bodied, sound, and easy keeping.