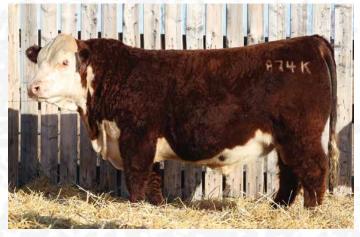

# BLAIR'S 358C 15C IRON WILL 7G

REG #: CO3061118 | BC 7G | January 26 2019

SIRE: TH 403A 475Z PIONEER 358C ET

TH 89T 755T STOCKMAN 475Z TH 71U 17Y RITA 403A

DAM: HAROLDSON'S AD JESSICA 48Y 15C

HAROLDSONS WLC RHINO ET 48Y HAROLDSON'S WS JESSICA 4T 60X

A high seller to GLM Herefords out of Nebraska, this bull was one that had a lot of things to love about him. Sound at the ground, heavy on performance without sacrificing sleep at calving. There's only one offspring in our sale but the females and bulls both sides of the border are looking special.