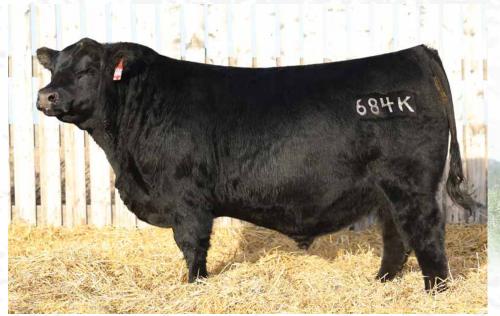

## MJT 4377 REAL ESTATE 684K

DEC 27 193

1930

REG #: 2282300 | TATTOO: MJT 684K | DOB: May 1 2022

| DUD. May 1 2022

SIRE: KUEBER REAL ESTATE GOG

BROOKING REAL ESTATE 6072 Kueber Whiskey Girl 592A

DAM: MJT ROSE 289H

MJT IMPRESSIVE 813F MRLA MISS 7390E

LOT 686

CALVING EASE: ★★