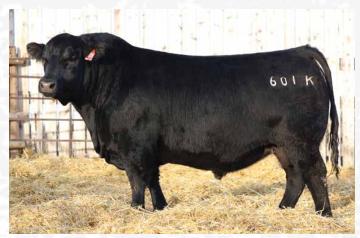

## MJT 816F CLASSIC 601K

REG #: 2250595

TATTOO: MJT 601K | DOB: January 01 2022

SIRE: DMM CANADIAN CLASSIC 12G

DAMERON C-5 AMERICAN CLASSIC DMM MISS ESSENCE 5C

**BAR-H CROSSFIRE 29C** 

**DAM: MJT ATLANTA 816F** 

#### PARENT VERIFIED

This bull is extremely balanced, bold ribbed, and attractive through his front third. Top it off with a big top and you have a pretty solid breeding option.

CALVING EASE: ★ ★