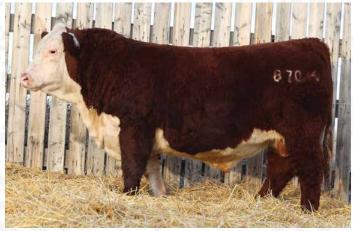

# MJT TOTAL ET 311W

REG #: C02928156

MT 311W | DOB: March 3 2009

SIRE: MJT CENTURY 264P

**DUNROBIN 921J CENTURY 61L** MJT MISS 106G SUPER 49E 57K

DAM: MJT MISS 14H CHARISMA 228P

RS NITRO 77K

MJT MISS WESTWIND 234B 14H

Reserve Champion Mature Bull at the 2012 World Hereford Conference and Reserve Champion Horned Hereford at Agribition 2011, "Magnum" was one of two flushmates from a crossing of straight MJT genetics out of our great Century 264P "Total" herd sire. Magnum was the type of bull we strive to continually raise here at MJT. Sound, low maintenance, high performing, and easy calving.