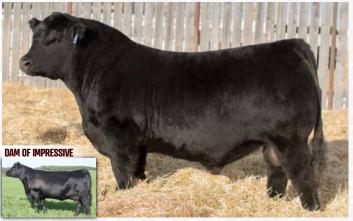

## MJT IMPRESSIVE 813F

REG #: 2065760 | KURT 813F | January 16, 2018

SIRE: MAF FIRST IMPRESSION 4420

DAMERON FIRST IMPRESSION M A F MISS JETSTREAM 2928

DAM: DMM BLACKCAP ESSENCE 7Y

**GUMBO GULCH CREED 94S** DMM BLACKCAP ESSENCE 46U

Impressive has been one of the top breeding bulls to walk the pastures here, and that puts him in the same category as the fan favourite Kodiak, Touchdown, and Crossfire sire groups. His offspring have extra muscle shape, big tops, and a big foot. This bull goes back to the great 7Y female out of the Miller Wilson program, a past Farmfair Supreme Champion. We think you will appreciate the set of bulls he left for this year's sale.