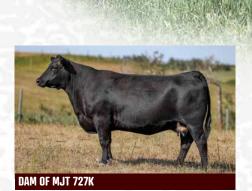

# MJT 394C CHARLO JR 727K

DEC 27 WT 1950

REG #: 2292698

TATTOO: MJT 727K | DOB: May 21 2022

SIRE: MJT CHARLO 201H

**BLAIRSWEST CHARLO 28E JAYMARANDY GRACE 808F** 

DAM: MJT BARBARA ROSE 394C

MJT TOUCH DOWN 505Z MJT BARBARA ROSE 492Z