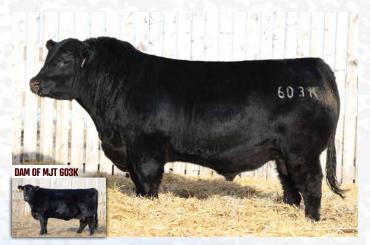

## MJT 22H IMPRESSIVE 603K

DEC 27 WT **2075** 

LOT

603

REG #: 2258864

TATTOO: MJT 603K | DOB: January 01 2022

SIRE: MJT IMPRESSIVE 813F

MAF FIRST IMPRESSION 4420 DMM BLACKCAP ESSENCE 7Y MAF

#### PARENT VERIFIED

Here's a calving ease option that really pushes the scale in performance. Out of a really good uddered young dam that knows how to put in work and raise a good one, this bull is evidence of that. Exceptionally wide hipped and big topped, with a great muscle pattern and style, this bull is a moderate power option on a fault-free, big foot.