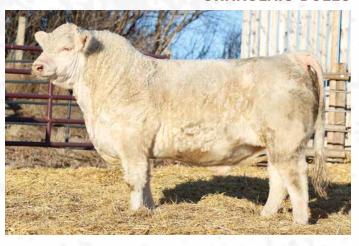

spined, thick topped, and smooth made. What's not to like about a bull that's good at the ground, loves to get out and move, is big boned, and out of a good-looking cow?



CALVING EASE: \*

REG #: MC839695

TATTOO: MJT 41K | DOB: May 8 2022

SIRE: SPARROWS TRIMAX 41H

PRO-CHAR JAMIESON 68F SPARROWS HOMBRE 155E

MJT 823F TRIMAX 41K

**DAM: PVF MISS NOVA RAE 823F** 

HTA VELOCITY 548C **PVF MISS NAVIGATOR 52X** 

#### 100K | HOMO POLLED | PARENT VERIFIED

There's no doubt, this sire group is consistent in their make. Big boned, long bodied, and thick made while still being soft. This performance bull is out of a really great cow and has a great foot to boot. His numbers for weaning and yearling weights are impressive too so if you like them with some grow, this guy should be on your list.

















LOT 48

CALVING EASE: \*

#### MJT 515C TRIMAX 48K

REG #: MC839703

TATTOO: MJT 48K | DOB: May 15 2022

SIRE: ELDER'S HURRICANE 54H

**HVA FALCON 250F ELDER'S WAHKEMO 77E** 

DAM: PVF MISS MERIT 515C

HTA NEVADA 327A **PVF LADY MERIT 505R** 

#### 100K | HETERO POLLED | PARENT VERIFIED

This front-pasture grade cow stepped out and raised a real heavy duty, bigger framed performance bull here. When bulls have muscle like this one you really appreciate it. Another out of the Trimax sire group, he's long bodied, thick made, and well balanced.

LOT 51

CALVING EASE: \*

## MJT 803F TRIMAX 51K

DEC 27 WT 2230

REG #: MC839708

TATTOO: MJT 51K

DOB: May 20 2022

SIRE: SPARROWS TRIMAX 41H

**PRO-CHAR JAMIESON 68F** SPARROWS HOMBRE 155E

DAM: PVF TOUCHDOWN 803F

**PVF KING ARTHUR