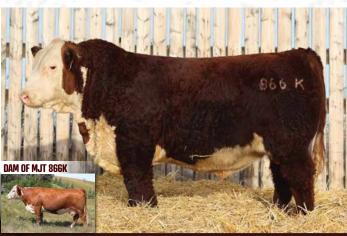

## ANCARES FORC BOOMER 19 TE

REG #: Y1519702

9914

September 25 2015

SIRE: FORC 29F BOOMER 18L

CS BOOMER 29F

L'ANTIQUE MISS EDGERTON 210J

**DAM: ANITAS BIFE ANCHO 33** 

**ANCARES GODUNOV 37 25** ANITAS MODEL MAN 26

When Kurt and Shannon went to Cabana Las Anitas in Uruguay and saw the program there, they knew we had to get some of these genetics into Canada. This bull was a big reason why, a National Champion out of a National Champion donor cow, he's plain good. The Uruguayan bulls have caught alot of eyes and excitement here in Canada and they're just getting started.