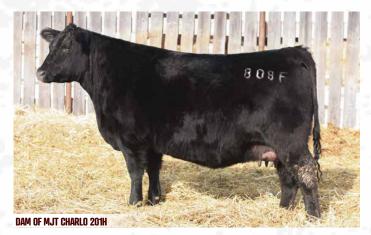

## MJT CHARLO 201H

REG #: 2195613

MJT 201H

January 03 2020

SIRE: BLAIRSWEST CHARLO 28E

**COLEMAN CHARLO 0256** BAR-E-L ERICA 74A

DAM: JAYMARANDY GRACE 808F

**JAYMARANDY HARD EVIDENCE 626D** 

YOUNG DALE GRACE 85B

This Charlo son is out of a female we purchased from the Jaymarandy program as a heifer calf. She turned out to be impeccably uddered, attractive made, big bodied. This bull was used when we had another sire get injured, and he proved his worth with an incredibly consistent and strong set of bulls in this years group. With maternal backing of the \$500,000 Erica 74A cow on the top side and his own dam on the bottom, there's very little guess work behind these bulls.