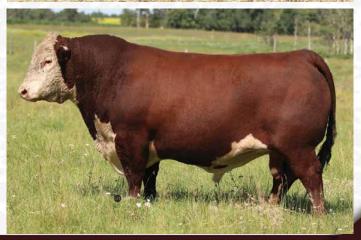

## MJT ROCKY 511G

REG #: CO3060693

MJT 511G | April 9 2019

SIRE: MLL 10Y ROCKY ET 225D

NJW 73S W18 HOMETOWN 10Y ET MJT MISS POLLY 1258

DAM: MJT MISS HOMEGROWN ET 103C

NJW 73S W18 HOMEGROWN 8Y ET MJT 15X REBA 17Z

Our 2021 lead off bull, we knew he was to good not to use ourselves. The dam is a producer, and he's soggy, long bodied, pigmented, and sound as they come. When the first couple calves hit the ground we knew we made a good call. We got mostly heifers but aren't sad about it since they're plain good and the bulls don't slack off either. The females out of this bull have gained international attention with the first heifer to sell going to Mexico to be a foundation donor cow.