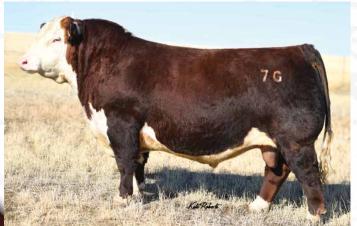

## BR 39E ZAM 224G

REG #: C03060664

BR 224G

| February 28 2019

SIRE: YV 15Z ZAMMER BAMMER ET 39E

YV 35X ZAM 15Z YV 915W SKY LASS 55Y

DAM: BR 106Z REALITY 148B

BR 9279 EXTRA DEEP ET 106Z BR 133U REALITY 189Y

We were starting to get low on horned genetics and knew to get a new horned sire for the battery we had to get a good one. "Braun" came from the great Braun Ranches program in Saskatchewan and is backed by a top level female. If you like bulls soft made, big topped and long bodied with impecible feet, his sons should be on your list