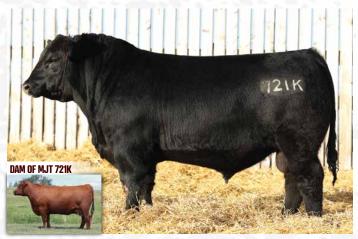

LOT 721

CALVING EASE: \*

## MJT 48E CHARLO IR 721K

DEC 27 WT

REG #: 2292706

| TATTOO: MJT 721K | DOB: May 19 2022

SIRE: MJT CHARLO 201H

**BLAIRSWEST CHARLO 28E JAYMARANDY GRACE 808F** 

DAM: RED REDRICH CANDY 48E

RED REDRICH COURAGE 126C OSF **RED REDRICH CANDY 38Z** 

#### PARENT VERIFIED

This bull is a red carrier out of a strongly maternal line. His sister is one we're highly anticipating calving out this spring as she's easily one of the top breds. This bull is wide topped, soft made and smooth shouldered with great muscle shape to boot.