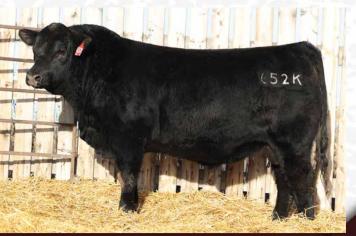

## MJT 81C HURRICANE 52K

DEC 27 WT

REG #: MC839709 | TATTOO: MJT 52K | DOB: May 20 2022

SIRE: ELDER'S HURRICANE 54H

HVA FALCON 250F **ELDER'S WAHKEMO 77E** 

**DAM: GLT MISS BLUEGRASS 81C** 

CIRCLE CEE BLUESKY 101Y **GLT MISS REVELATION 88A** 

#### 100K | POLLED | PARENT VERIFIED

This hairy bull is out of a favourite cow here. A bit more moderate framed but still a power-oriented option with the amount of muscle and length he carries.

LOT 54

CALVING EASE: \*