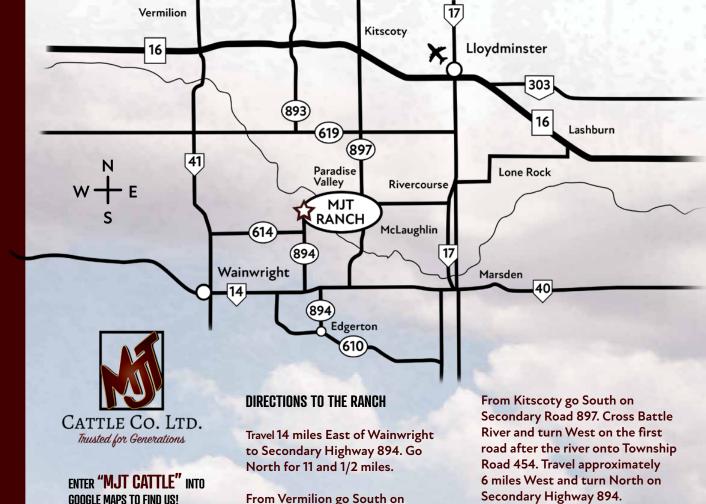

## **SALE DAY INFORMATION**

**MAILING ADDRESS** 

**MJT Cattle Company** 465041 - Highway 894 R.R. 1, Edgerton, AB T0B1K0 From Vermilion go South on Highway 41 to Secondary Highway 614. Turn East and go approximately 13 miles to Secondary Highway 894. Go North for 2 and 3/4 miles.

Secondary Highway 894. Go 7 and 1/2 miles North.

From Marsden, Saskatchewan go West on Highway 14. Turn North on Secondary Highway 894. Go 11 and 1/2 miles North.

JESSE LAWES

RYAN HURLBURT

TRAVIS BYGROVE

JIM PULYK