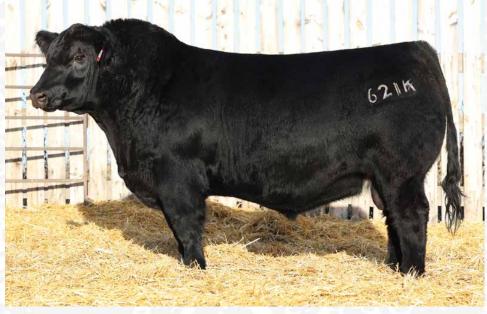

## MJT 24H RESERVE 623K

DEC 27 WT 1985

REG #: 2250604

TATTOO: MJT 623K | DOB: February 13 2022

SIRE: BAR-E-L RESERVE 35H

HF ALCATRAZ GOF

**EVERBLACK KATHLEEN 5E** 

DAM: DURALTA 14F ERELITE 24H

#### PARENT VERIFIED

We bought this cow from Duralta Farms for the maternal backing she had. This bulls her first calf and a calving ease specialist. He's long spined, square hipped, and good at the ground.