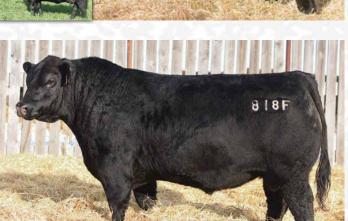

#### MJT IMPRESSIVE 818F

REG #: 2049303 | MJT 818F | January 17 2018

SIRE: MAF FIRST IMPRESSION 4420

DAMERON FIRST IMPRESSION M A F MISS JETSTREAM 2928

20/20 TOUCHDOWN 20X

DAM: MJT ELNORA 361C MJT ELNORA 421Z

818F is a bull that we were fortunate enough to be able to utilize once he was purchased by Shawn Stadnyk. His dam, 361C, has been a top grade producer with several daughters and her own bulls in this years sale. This bull is as good as they can be bred maternally, and doesn't slouch in terms of his bulls either. They're stout, soggy, and wicked footed.