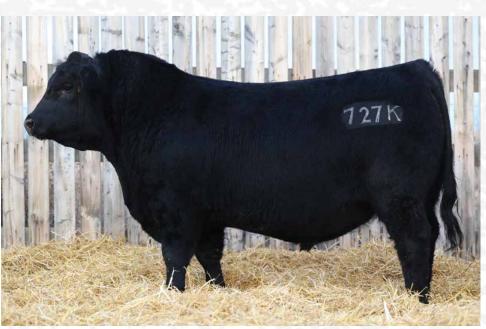

# MJT 394C CHARLO JR 727K

DEC 27 WT 1950

REG #: 2292698

TATTOO: MJT 727K | DOB: May 21 2022

SIRE: MJT CHARLO 201H

**BLAIRSWEST CHARLO 28E JAYMARANDY GRACE 808F** 

DAM: MJT BARBARA ROSE 394C

MJT TOUCH DOWN 505Z MJT BARBARA ROSE 492Z