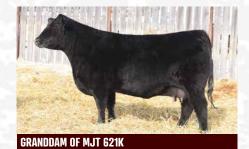

## MJT 24H RESERVE 623K

DEC 27 WT 1985

REG #: 2250604

TATTOO: MJT 623K | DOB: February 13 2022

SIRE: BAR-E-L RESERVE 35H

HF ALCATRAZ GOF

**EVERBLACK KATHLEEN 5E** 

DAM: DURALTA 14F ERELITE 24H

#### PARENT VERIFIED

We bought this cow from Duralta Farms for the maternal backing she had. This bulls her first calf and a calving ease specialist. He's long spined, square hipped, and good at the ground.