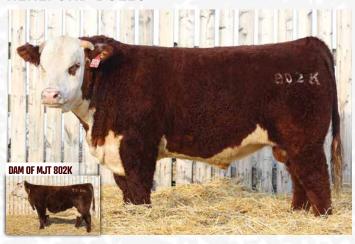

LOT 802

CALVING EASE: ★★

## MJT 667H ROCKY 802K

DEC 27 WT 1950

REG #: C03095995 | TATTOO: MJT 802K | DOB: January 04 2022

SIRE: MJT ROCKY 511G

MLL 10Y ROCKY ET 225D MJT MISS HOMEGROWN ET 103C

DAM: MJT 646 POLLY ET 667H

CHURCHILL ROCK 646D ET MJT MISS POLLY 125S

#### PARENT VERIFIED | HETERO POLLED | PIGMENT: 80%R: 100%L

This bull is a heavy hitter in the maternal department. His dam produced a feature bull for the sale last year, and a real good one again this go around. To top it off, he's out of a homeraised bull that we really like the females out of, a daughter just sold to Mexico for \$12,000 so others think the same too. Loose hided, deep sided, and thick topped, this fellas one to mark down.