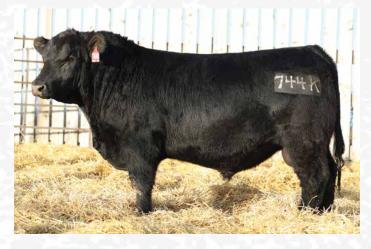

sire group know how to throw some extra torque into their calves and

this bull is proof. He's good haired, nice footed, and big middled.

LOT 744

BW 80

CALVING EASE: ★ ★

## 207H CHARLO 744K

DEC 27 WT

REG #: 2282243

TATTOO: MJT 744K | DOB: June 05 2022

SIRE: MJT CHARLO 92G

**BLAIRSWEST CHARLO 28E** 

MJT SPARK 808F

DAM: MJT LADY BIRD 207H

#### PARENT VERIFIED

Here's a bull that's sound as they come and thick topped to boot. He's big based and nicely muscled to wrap it all together.