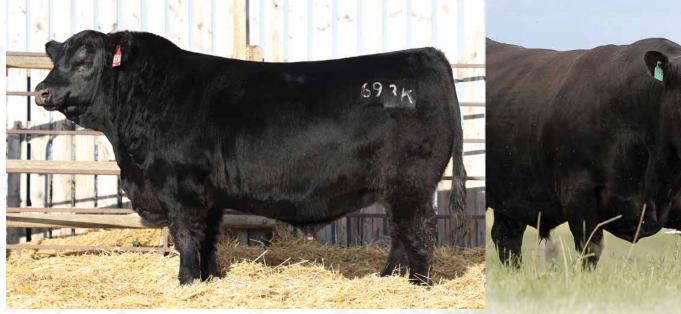

LOT

CALVING EASE: ★★

## MJT 60H EASTON 1K

REG #: MC839400

TATTOO: MJT 1K DOB: February 15 2022

SIRE: LAE EASTON 702E

HRJ MAVERICK 556C LAE CALYPSO 555C

DAM: SOS HIGH FASHION GOH

**ELDER'S CHANCELLOR 8019F WOOD RIVER LULU SLICE 31X** 

#### 100K | HETERO POLLED | PARENT VERIFIED

This low birthweight option is one you're going to want to check out. We purchased his dam out of the Springside dispersal for her impeccable foot, udder, and look. If you like them moderate, thick, with a load of middle and muscle shape, this stylish bull is one to mark in your catalogue.