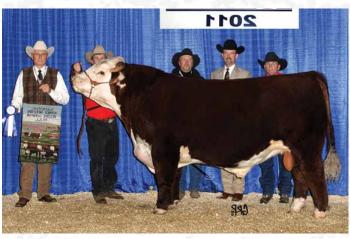

saw the program there, they knew we had to get some of these genetics into Canada. This bull was a big reason why, a National Champion out of a National Champion donor cow, he's plain good. The Uruguayan bulls have caught alot of eyes and excitement here in Canada and they're just getting started.





## MJT BELLE AIR ET 610H

REG #: CO3085068

MJT 610H | DOB: January 17 2020

SIRE: BR BELLE AIR 6011

BAR S LHF 028 240

BR BELLE 4082 ET

DAM: MJT 28Z AIMEE 16B

HPH 145R AVATAR 5U

MJT 209U PROSPECT 28Z

Purchased by Tommy Elliot and Grant Hirsche, this Belle Air son is exceptionally marked and sound as they come. The first offspring of this bull have done well in both show and sale ring alike. The females are guaranteed home runs and the steer/ bull offspring know how to push the scale.





# MJT TOTAL ET 311W

REG #: C02928156

MT 311W | DOB: March 3 2009

SIRE: MJT CENTURY 264P

**DUNROBIN 921J CENTURY 61L** MJT MISS 106G SUPER 49E 57K

DAM: MJT MISS 14H CHARISMA 228P

RS NITRO 77K

MJT MISS WESTWIND 234B 14H

Reserve Champion Mature Bull at the 2012 World Hereford Conference and Reserve Champion Horned Hereford at Agribition 2011, "Magnum" was one of two flushmates from a crossing of straight MJT genetics out of our great Century 264P "Total" herd sire. Magnum was the type of bull we strive to continually raise here at MJT. Sound, low maintenance, high performing, and easy calving.





# BLAIR'S 358C 15C IRON WILL 7G

REG #: CO3061118 | BC 7G | January 26 2019

SIRE: TH 403A 475Z PIONEER 358C ET

TH 89T 755T STOCKMAN 475Z TH 71U 17Y RITA 403A

DAM: HAROLDSON'S AD JESS