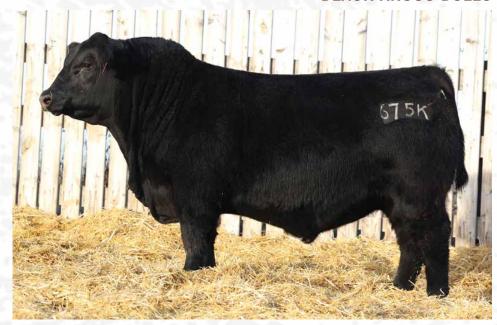

CALVING EASE: ★★ LOT

675

MJT 873F HEARTLAND 675K

REG #: 2292689 TATTOO: MJT 675K | DOB: April 28 2022

**EXAR BLUE CHIP 1877B** SIRE: MICH WHEATLAND BULL 942G P2C BEAUTY 531 DT

MJT STACHE 11D

**DAM: MJT BARBARA ROSE 873F** MJT BARBARA ROSE 394C PARENT VERIFIED

This chunk of a bull is one sure to throw a calf crop that'll push the scales. Big hipped, big boned, with some serious shape, it's really just a bonus that he's backed by a solid cow that stems from some big-time producers.