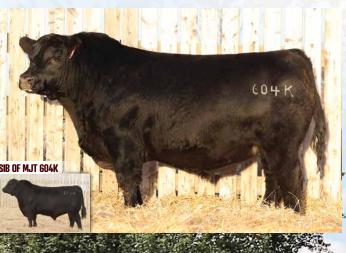

## MJT 848F CLASSIC 604K

DEC 27 WT 2040 BW 83

REG #: 2252111

TATTOO: MJT 604K | DOB: January 07 2022

SIRE: DMM CANADIAN CLASSIC 12G

DAMERON C-5 AMERICAN CLASSIC

DMM MISS ESSENCE 5C

**DAM: MJT JOANNE 848F CAF** 

#### PARENT VERIFIED

Touchdowns became customer favourites for a reason, they were heavy muscled, sound, and the sisters were gorgeous. This bull is all beef and out of a phenomenal Touchdown daughter that hasn't missed yet. He has a top end sister in production, and a spring born maternal sib that is drool worthy in the replacement pen. Get some torque and get a female maker with this one.