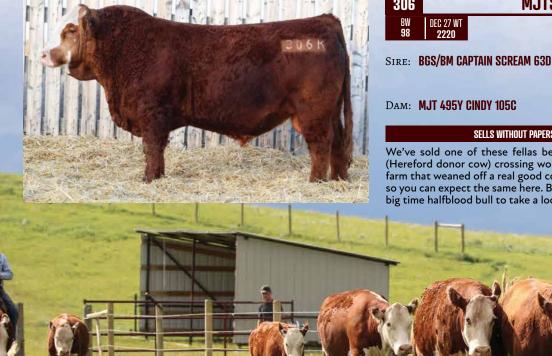

#### DAM VERIFIED | SELLS WITHOUT PAPERS

This lower birthweight bull is another one of our Bravo sons. Big hipped, loose made, and loves to move this bull is one that knows how to show himself off. This end of May bull is really packing a punch for his day of age but that's how we like them, sound and powerful.