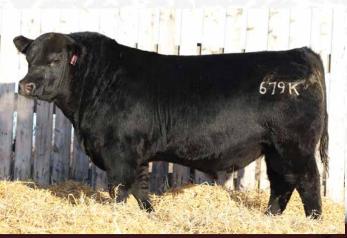

muscle and solid maternal backing, he's a breeding tool to watch for.

CALVING EASE: \*

LOT

679

MJT 669E REAL ESTATE 679K

DEC 27 WT REG #: 2292704 TATTOO: MJT 679K | DOB: April 29 2022 1725

**BROOKING REAL ESTATE 6072** SIRE: KUEBER REAL ESTATE 60G KUEBER WHISKEY GIRL 592A

20/20 IMPROVEMENT 37A DDF DAM: MJT DARK DUCHESS 669E MJT DARK DUCHESS 532Z

#### PARENT VERIFIED

This bull is one out of a beautiful uddered cow that raises a solid calf year after year. Thick topped, long bodied, and extremely well balanced, a solid option for those looking for extra punch.