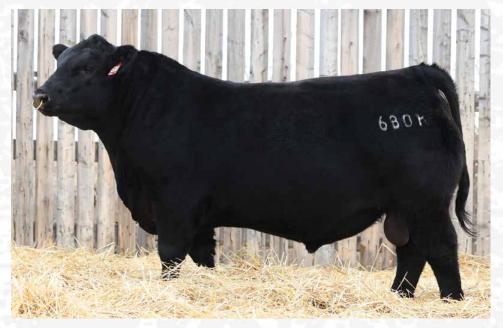

**SIBLING TO MJT 680K** 

**SIBLING TO MJT 680K** 

#### PARENT VERIFIED

It's awesome when you get a spring-born bull that is as competitive with the January group as this bull is. This Charlo son is a must see. If his spring of rib, length of spine and muscle shape don't win you over, a look at his foot structure and hip will. This dams production history over the last few years have been next level with multiple bulls being at the top of the sale.

## LOT <sup>6</sup>

CALVING EASE: \*

## MJT 609E CHARLO 680K

W DEC 27

REG #: 2282287

TATTOO: MJT 680K

DOB: April 29 2022

SIRE: BLAIRSWEST CHARLO 28E

COLEMAN CHARLO 0256 Bar-e-l erica 74a DDF

DAM: MJT ELNORA 609E

BAR-H CROSSFIRE 29C MJT ELNORA 361C

#### PARENT VERIFIED

This heifer bull is a solid young cows first calf, the female foundations are behind this guy with his dam being purchased a few years back from the good folks at MRL. Easy doing, soggy made, loose hided, and sound as could be, this bull boasts an 80 lb birthweight and will likely be 2050lbs by sale time. Talk about doability.