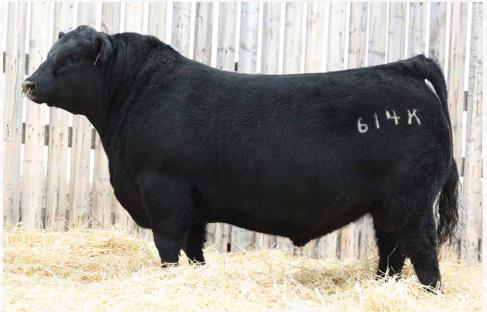

CALVING EASE: ★

DEC 27 WT

LOT

614

## MJT 19G CLASSIC 614K

REG #: 2250602

TATTOO: MJT 614K | DOB: January 18 2022

SIRE: DMM CANADIAN CLASSIC 12G

DAMERON C-5 AMERICAN CLASSIC DMM MISS ESSENCE 5C

BLAIRSWEST CHARLO 28E MJT BONNIE 667E

DAM: MJT BONNIE 19G

LOT CALVING EASE: \* \* \*