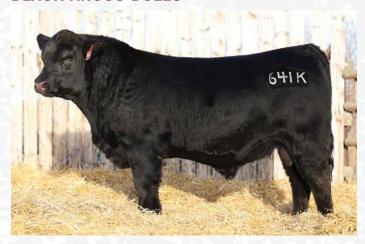

## MJT 625E CHARLO 642K

DEC 27 WT 2025

REG #: 2287922

TATTOO: MJT 642K

DOB: April 16 2022

SIRE: BLAIRSWEST CHARLO 28E

**COLEMAN CHARLO 0256** BAR-E-L ERICA 74A DDF

DAM: MJT DUCHESS 625E

DMM SHADE 70B NHF DDF MJT DUCHESS 189B

642

CALVING EASE: \*