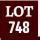

#### PARENT VERIFIED

This bull is out of another cow from the great Madame Pride cow family. This bull is built right, good haired, and thick as they come. Big topped, square based, and good muscled in a smooth made package. This one to add to the shopping list.

# MJT 725E CHARLO JR 748K

DEC 27 WT **1815** 

REG #: 2292709

TATTOO: MJT 748K | DOB: May 26 2022

SIRE: MJT CHARLO 201H

**BLAIRSWEST CHARLO 28E JAYMARANDY GRACE 808F** 

**DAM: MJT MADAME PRIDE 725E** 

20/20 IMPROVEMENT 37A DDF **BROOKING MADAME PRIDE 387** 