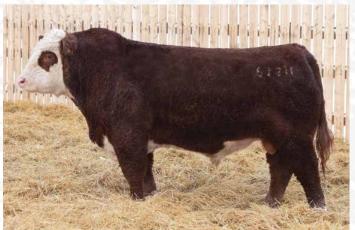

## ANCARES FORC BOOMER 19 TE

REG #: Y1519702

9914

September 25 2015

SIRE: FORC 29F BOOMER 18L

CS BOOMER 29F

L'ANTIQUE MISS EDGERTON 210J

**DAM: ANITAS BIFE ANCHO 33** 

**ANCARES GODUNOV 37 25** ANITAS MODEL MAN 26

When Kurt and Shannon went to Cabana Las Anitas in Uruguay and saw the program there, they knew we had to get some of these genetics into Canada. This bull was a big reason why, a National Champion out of a National Champion donor cow, he's plain good. The Uruguayan bulls have caught alot of eyes and excitement here in Canada and they're just getting started.