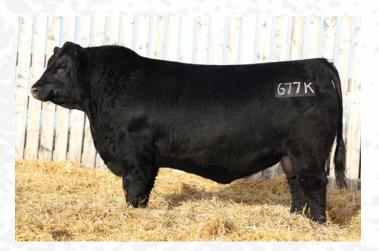

CALVING EASE: \* LOT 677

MJT 506Z CHARLO 677K

DEC 27 WT REG #: 2282301 | TATTOO: MJT 677K | DOB: April 29 2022

**COLEMAN CHARLO 0256** SIRE: BLAIRSWEST CHARLO 28E BAR-E-L ERICA 74A DDF

MJT KODIAK 233X DAM: MJT DARK DUCHESS 506Z MJTA DARK DUCHESS ESSOTERIC

#### PARENT VERIFIED

Here's a bull out of one of our true matriarchs here. With a long, outstanding production history behind this cow, there isn't a lot of guesswork behind this bull. He's a meat machine, with muscle shape to spare and carrying it well into his lower third. If you're a sucker for big based bulls with that popping stifle

muscle and solid maternal backing, he's a breeding tool to watch for.

CALVING EASE: \*

LOT

679

MJT 669E REAL ESTATE 679K

DEC 27 WT REG #: 2292704 TATTOO: MJT 679K | DOB: April 29 2022 1725

**BROOKING REAL ESTATE 6072** SIRE: KUEBER REAL ESTATE 60G KUEBER WHISKEY GIRL 592A