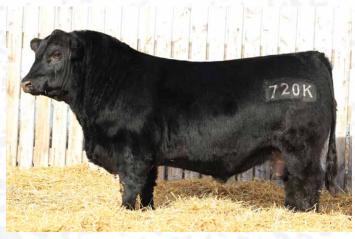

LOT

CALVING EASE: ★★

## MJT 60H EASTON 1K

REG #: MC839400

TATTOO: MJT 1K DOB: February 15 2022

SIRE: LAE EASTON 702E

HRJ MAVERICK 556C LAE CALYPSO 555C

DAM: SOS HIGH FASHION GOH

**ELDER'S CHANCELLOR 8019F WOOD RIVER LULU SLICE 31X** 

#### 100K | HETERO POLLED | PARENT VERIFIED

This low birthweight option is one you're going to want to check out. We purchased his dam out of the Springside dispersal for her impeccable foot, udder, and look. If you like them moderate, thick, with a load of middle and muscle shape, this stylish bull is one to mark in your catalogue.