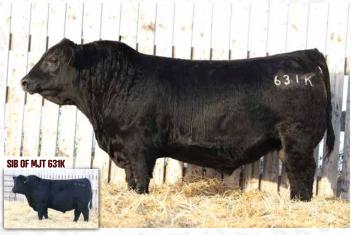

CALVING EASE: ★★

MJT 93D REAL ESTATE 631K

REG #: 2292705

TATTOO: MJT 631K | DOB: April 13 2022

SIRE: KUEBER REAL ESTATE 60G

**BROOKING REAL ESTATE 6072** KUEBER WHISKEY GIRL 592A

DAM: MJT DARK DUCHESS 93D

20/20 IMPROVEMENT 37A DDF MJT TOUCH DOWN 140B

#### PARENT VERIFIED

This Real Estate son is a big middled, soggy, loose hided bull with great feet and leg structure. He's got a bit extra spine length for all the rib he carries while still maintaining a really attractive look to his overall phenotype. Backed by our Dark Duchess cow family, he's a good one.