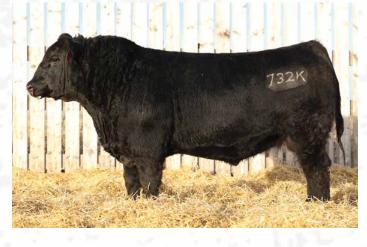

## MJT 403Z CHARLO 732K

REG #: 2292697

TATTOO: MJT 732K | DOB: May 22 2022

SIRE: MJT CHARLO 201H

**BLAIRSWEST CHARLO 28E** JAYMARANDY GRACE 808F

DAM: MJT ERICA 403Z

GEIS KODIAK 53'07 MJT ERICA 528T

## PARENT VERIFIED

Another solid bull out of a proven cow. 732K is a big hipped, nice muscled bull who is balanced and smooth made. Good birthweight and made right.

LOT 737

CALVING EASE: ★★

MJT 69D CHARLO JR 737K