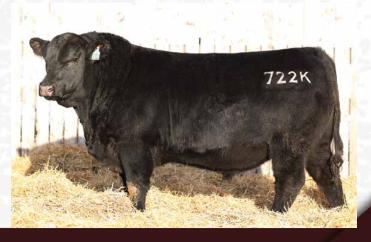

LOT 722

CALVING EASE: ★ ★

DEC 27 WT **1805** 

MJT 902F BRAVO 722K

TATTOO: MJT 722K | DOB: May 20 2022

SIRE: U2 BRAVO 239G

**COLEMAN BRAVO 6313** U-2 ERICA 514C

DAM: MJT JOANNE 902F

**MJT STACHE 11D** MJT JOANNE 360C

#### DAM VERIFIED | SELLS WITHOUT PAPERS

This lower birthweight bull is another one of our Bravo sons. Big hipped, loose made, and loves to move this bull is one that knows how to show himself off. This end of May bull is really packing a punch for his day of age but that's how we like them, sound and powerful.