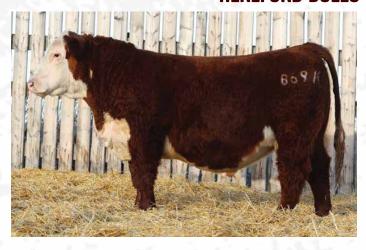

## MJT BELLE AIR ET 610H

REG #: CO3085068

MJT 610H | DOB: January 17 2020

SIRE: BR BELLE AIR 6011

BAR S LHF 028 240

BR BELLE 4082 ET

DAM: MJT 28Z AIMEE 16B

HPH 145R AVATAR 5U

MJT 209U PROSPECT 28Z

Purchased by Tommy Elliot and Grant Hirsche, this Belle Air son is exceptionally marked and sound as they come. The first offspring of this bull have done well in both show and sale ring alike. The females are guaranteed home runs and the steer/ bull offspring know how to push the scale.