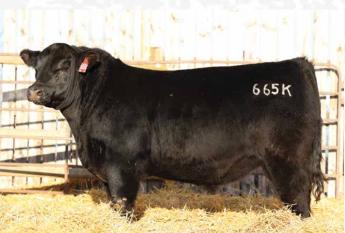

LOT 665

CALVING EASE: \*

## MJT 29G HEARTLAND 665K

DEC 27 WT

REG #: 2300346

TATTOO: MJT 665K

DOB: April 25 2022

SIRE: MICH WHEATLAND BULL 942G

**EXAR BLUE CHIP 1877B** P2C BEAUTY 531 DT

DAM: MJT DUCHESS 29G

MJT FIRST IMPRESSION 601E

**MJT DUCHESS 72D** 

#### PARENT VERIFIED

A real female maker in the making here. Backed by a solid young cow that's produced some great females, this is her first shot at raising a bull, and she didn't hold back. This bulls stout and square from his hip all the way to where he meets the ground.